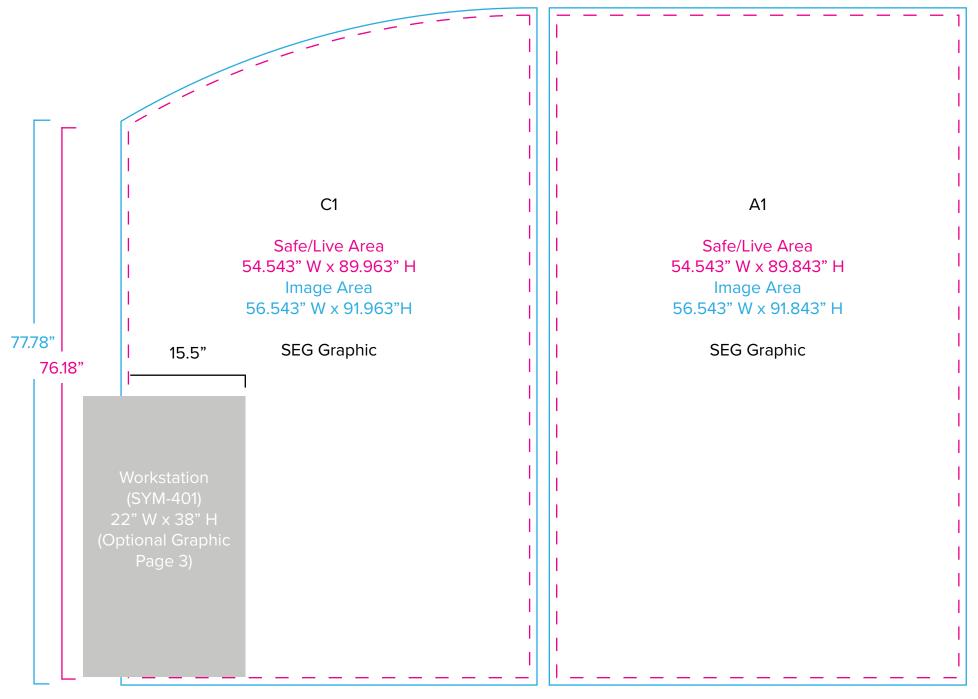

Graphic Template 10 x 10 Inline Exhibit Backwall with Flat Arched Panel, Rectangular Panel - SEG Graphics

NOTE: All Raster Art (jpg, tiff,psd, png, etc.) must be at least 100 dpi at print size.

Standard kits are often customized. Please check with Customer Service to ensure that this template matches your specific job.