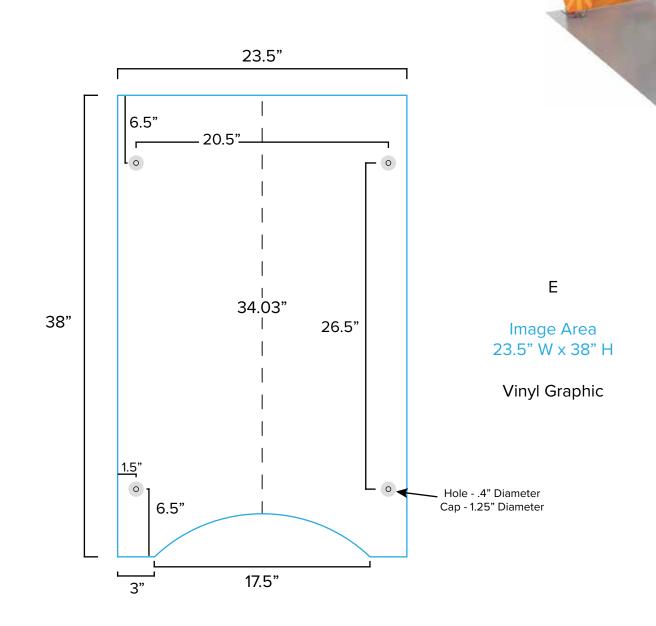

Graphic Template 10 x 10 Inline Exhibit Backwall with Flat Arched Panel, Rectangular Panel - SEG Graphics

NOTE: All Raster Art (jpg, tiff,psd, png, etc.) must be at least 100 dpi at print size.

Standard kits are often customized. Please check with Customer Service to ensure that this template matches your specific job.

Page 1 9.2021