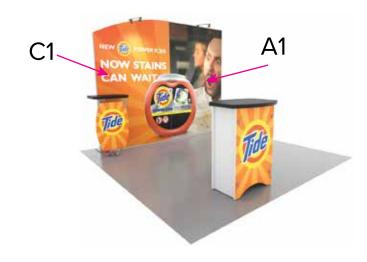

Graphic Template 10 x 10 Inline Exhibit Backwall with Flat Arched Panel, Rectangular Panel - SEG Graphics

NOTE: All Raster Art (jpg, tiff,psd, png, etc.) must be at least 100 dpi at print size.

Standard kits are often customized. Please check with Customer Service to ensure that this template matches your specific job.