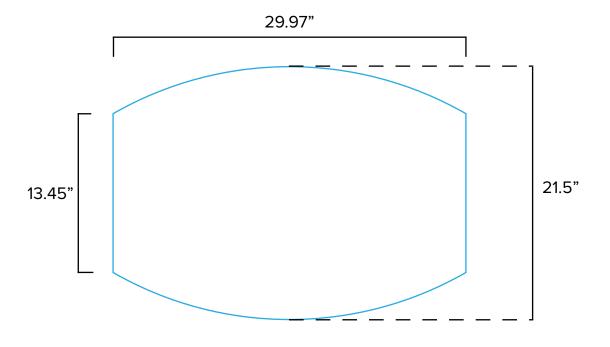

## Graphic Template Portable Counter – Vinyl Graphic

Countertop

Image Area 29.97" W x 21.5" H

Vinyl Graphic

NOTE: All Raster Art (jpg, tiff,psd, png, etc.) must be at least 100 dpi at print size.

Standard kits are often customized. Please check with Customer Service to ensure that this template matches your specific job.