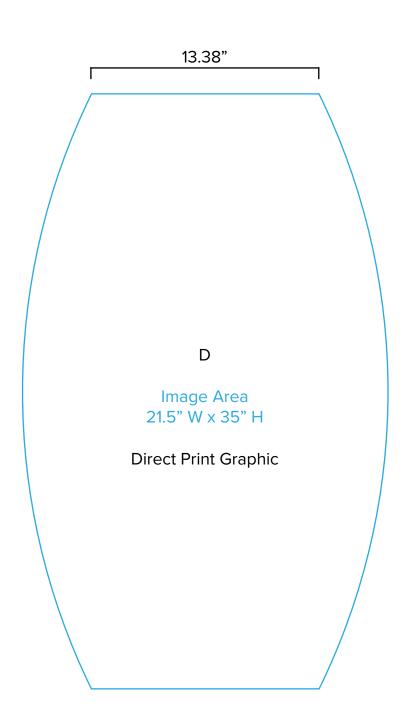

## Graphic Template Backwall Workstation – Direct Print Graphic

NOTE: All Raster Art (jpg, tiff,psd, png, etc.) must be at least 100 dpi at print size.

Standard kits are often customized. Please check with Customer Service to ensure that this template matches your specific job.