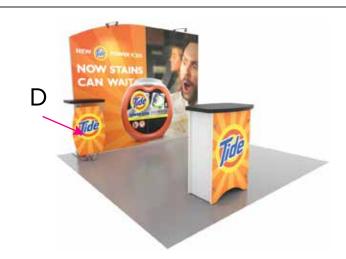

## Graphic Template Backwall Workstation – Direct Print Graphic

NOTE: All Raster Art (jpg, tiff,psd, png, etc.) must be at least 100 dpi at print size.

Standard kits are often customized. Please check with Customer Service to ensure that this template matches your specific job.